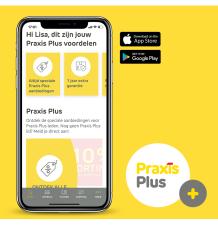

#### Loyalty programmes

In 2019, both Brico and Praxis introduced a new lovalty programme for their customers. In April, Praxis launched Praxis Plus, a programme that not only helps customers with DIY tasks, but also provides special discounts, benefits and extra services, Praxis Plus can be found in the new Praxis app and aims to, for example, strengthen the relationship with the DIY enthusiasts who regularly shop at Praxis. More than 1 million customers have already registered for Praxis Plus. Brico also introduced a new app and customer card with a new loyalty programme. This makes it possible to offer customers personalised discounts. Here, too, customers are able to enjoy exclusive benefits such as the free hire of a trailer and warranty without a receipt.