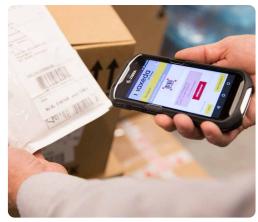

#### Improved checks of deliveries with Crossdock 2.0

The Crossdock 2.0 project went live in the summer of 2019. This project is aimed at improving the logistical process of deliveries to the stores. All the packages and pallets of our hauliers are provided with a unique barcode and identification number. By scanning these with a PDA it can be checked whether the delivery is correct and complete. In addition, any deviations can be identified quickly so that incorrectly delivered articles can immediately be taken to the right place. It also provides insight into where the goods are located in the chain. The initial results from Praxis show that approximately 90% of all deliveries have been received via scanning, which is very close to the target of handling all deliveries digitally. A next step in the Crossdock 2.0 project is to establish a link with SAP and to make automatic defect notifications possible.